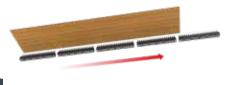

# FAST VERTICAL DRILLING

You can process 3000 mm - long sides in 5 working cycles