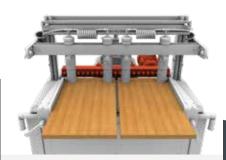

# FAST HORIZONTAL DRILLING

Thanks to the 640 mm interaxis and the large working table, You can process 2 panels having 316 mm width at the same time