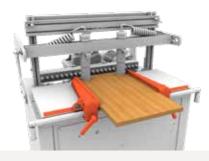

# FAST HORIZONTAL DRILLING

Thanks to the 640 mm interaxis and the large working table, You can process 2 panels having 316 mm width at the same time

## PERFECT PANEL JOINTS

The ref. side fences, adjustable along a metric bar, with magnify glass and nonius, always represent a precise reference point for the operator and guarantee the perfect parallelism of the drilling operations

#### SAFE PANEL HOLD-DOWN

The quick-positioning, safety, hold-down clamping units ensure the greatest stability and steadiness of the working piece during the working cycle and the highest accuracy of the drilling process