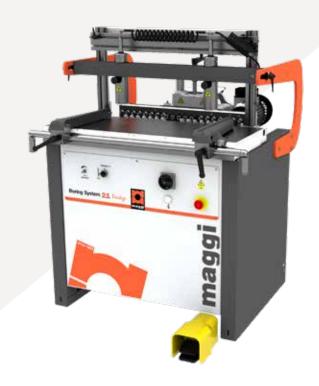

Semiautomatic, multispindle, singlehead boring machine

## BORING SYSTEM 21 PRESTIGE

For horizontal and vertical drilling into woodbased panels and solid wood, for the furniture manufacturing

#### **BORING SYSTEM 21 PRESTIGE**

## **DATA SHEET**

| Spindles                         | N 21                       |
|----------------------------------|----------------------------|
| Left and right spindles          | N. 10 left - N. 11 right   |
| Spindle interaxis                | 32 mm                      |
| Total interaxis:                 | 640 mm                     |
| Max. tool diameter               | 40 mm                      |
| Max. boring depth                | 65 mm                      |
| Max. boring height               | 55 mm                      |
| Height of working table          | 860 mm                     |
| Max. panel thickness             | 60 mm (130 mm optional )   |
| Max. panel dimensions            | 900 x 3000                 |
| N° 1 motor                       | HP 2 / KW 1,5 - RPM 2800   |
| Standard pneumatic pressure      | BAR 6/8                    |
| Air consumption                  | 10 NL / cycle              |
| Dust collection hood diameter    | 80 mm                      |
| Overall dimensions - net weight: | 1015 x 990 x 1270 - kg 260 |
| Package dimensions (machine)     | 1150x 950 x 1050 -         |
| Package dimensions (long fences) | 1500 x 120 x 60            |
| Gross weight                     | kg 290                     |