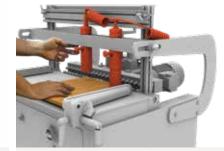

# FAST VERTICAL DRILLING

You can process 3000 mm - long sides in 5 working cycles

Two times faster than a manual boring machine

#### SAFE PANEL HOLD-DOWN

The quick-positioning, safety, hold-down clamping units ensure the greatest stability and steadiness of the working piece during the working cycle and the highest accuracy of the drilling process