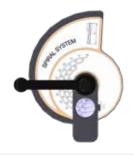

#### **QUICK SET-UP**

Adjusting the boring depth is extremely easy with the "Spyral System" device and the 10 mm automatic reset for vertical drilling