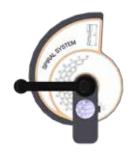

### **QUICK SET-UP**

Adjusting the boring depth is extremely easy with the "Spyral System" device and the 10 mm automatic reset for vertical drilling