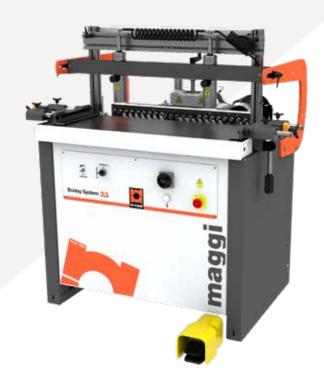

Semiautomatic, multispindle, singlehead boring machine

### **BORING SYSTEM 23**

For horizontal and vertical drilling into woodbased panels and solid wood, for the furniture manufacturing

#### **BORING SYSTEM 23**