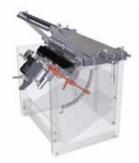

### SAFE PANEL HOLD-DOWN

The quick-positioning, safety, hold-down clamping units ensure the greatest stability and steadiness of the working piece during the working cycle and the highest accuracy of the drilling process