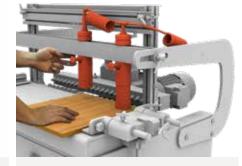

# FAST HORIZONTAL DRILLING

Thanks to the 704 mm interaxis and the large working table, You can process 2 panels having 348 mm width at the same time

# DRILLING

You can process 3000 mm - long sides in 4 working cycles

# PERFECT PANEL JOINTS

The ref. side fences, adjustable on numeric counters, always represent a precise reference point, quick to setup, and guarantee perfect parallelism of the drilling operations.

Small footprint: 1 mg