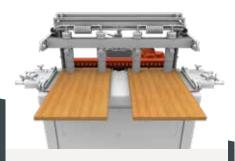

# FAST HORIZONTAL DRILLING

Thanks to the 704 mm interaxis and the large working table, You can process 2 panels having 348 mm width at the same time

# DRILLING

You can process 3000 mm - long sides in 4 working cycles