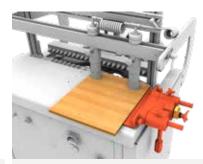

### **QUICK SET-UP**

Adjusting the boring depth is extremely easy with the "Spyral System" device and the 10 mm automatic reset for vertical drilling

### SAFE PANEL HOLD-DOWN

The quick-positioning, safety, hold-down clamping units ensure the greatest stability and steadiness of the working piece during the working cycle and the highest accuracy of the drilling process